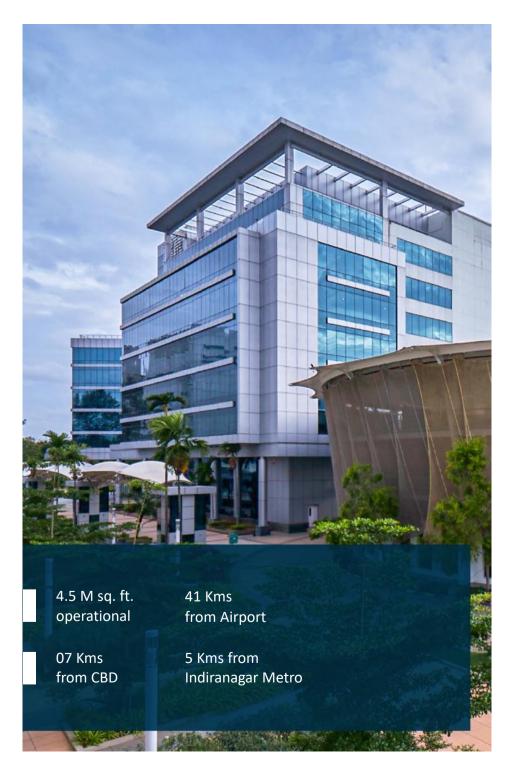

# **EMBASSY TECHVILLAGE**

MARATHAHALLI, OUTER RING ROAD, BENGALURU

Embassy TechVillage is a large-scale fully integrated office park located in the most prominent IT corridor of Bangalore

| AVAILABILITY                      |             |                                   |            |           |
|-----------------------------------|-------------|-----------------------------------|------------|-----------|
| Premises                          | Area        | Floor                             | Status     | Timeline  |
|                                   |             | NON - SEZ                         |            |           |
| Block Trillium                    | 33,506 sf   | Part of 10 <sup>th</sup><br>floor | Warm shell | Immediate |
| Embassy Front Parcel<br>(Block A) | 4,00,000 sf | G + 10 <sup>th</sup> floor        | Warm shell | Q1 2024   |
| Embassy Front Parcel (Block B)    | 4,00,000 sf | G + 10 <sup>th</sup> floor        | Warm shell | Q1 2024   |
| Embassy Front Parcel<br>(Block c) | 4,00,000 sf | G + 10 floor                      | Warm shell | Q1 2024   |
|                                   |             | SEZ                               |            |           |
| Hibiscus (2B)                     | 14,600 sf   | 5 <sup>th</sup> floor             | Warm shell | Immediate |

# **EMBASSY TECHVILLAGE**

MARATHAHALLI, OUTER RING ROAD, BENGALURU

Embassy TechVillage is a large-scale fully integrated office park located in the most prominent IT corridor of Bangalore

| AVAILABILITY   |              |              |            |          |  |
|----------------|--------------|--------------|------------|----------|--|
| Premises       | Area         | Floor        | Status     | Timeline |  |
|                |              | SEZ          |            |          |  |
| *Iris (3A)     | 7,80,426 sf  | G to 7 floor | Warm shell | Q4 2022  |  |
| *Mimosa (4A)   | 10,00,000 sf | G+ 10 floor  | Warm shell | Q4 2024  |  |
| *Magnolia (4B) | 10,00,000 sf | G+ 10 floor  | Warm shell | Q4 2024  |  |