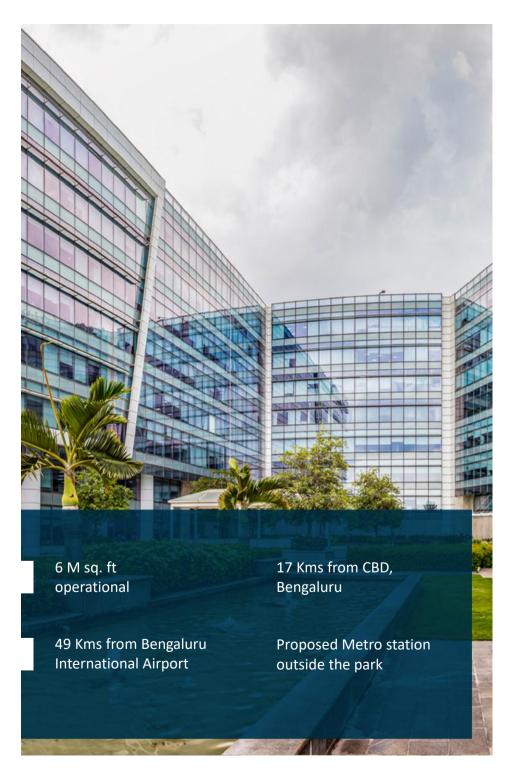

# **EMBASSY TECHVILLAGE**

MARATHAHALLI, OUTER RING ROAD, BENGALURU

Embassy TechVillage is a large-scale fully integrated office park located in the most prominent IT corridor of Bangalore

| AVAILABILITY                      |             |                                   |            |           |
|-----------------------------------|-------------|-----------------------------------|------------|-----------|
| Premises                          | Area        | Floor                             | Status     | Timeline  |
|                                   |             | NON - SEZ                         |            |           |
| Block Trillium                    | 33,506 sf   | Part of 10 <sup>th</sup><br>floor | Warm shell | Immediate |
| Embassy Front Parcel<br>(Block A) | 4,00,000 sf | G + 10 <sup>th</sup> floor        | Warm shell | Q1 2024   |
| Embassy Front Parcel (Block B)    | 4,00,000 sf | G + 10 <sup>th</sup> floor        | Warm shell | Q1 2024   |
| Embassy Front Parcel<br>(Block c) | 4,00,000 sf | G + 10 floor                      | Warm shell | Q1 2024   |
|                                   |             | SEZ                               |            |           |
| Hibiscus (2B)                     | 14,600 sf   | 5 <sup>th</sup> floor             | Warm shell | Immediate |

# **EMBASSY TECHVILLAGE**

MARATHAHALLI, OUTER RING ROAD, BENGALURU

Embassy TechVillage is a large-scale fully integrated office park located in the most prominent IT corridor of Bangalore

| AVAILABILITY   |              |              |            |          |  |
|----------------|--------------|--------------|------------|----------|--|
| Premises       | Area         | Floor        | Status     | Timeline |  |
|                |              | SEZ          |            |          |  |
| *Iris (3A)     | 7,80,426 sf  | G to 7 floor | Warm shell | Q4 2022  |  |
| *Mimosa (4A)   | 10,00,000 sf | G+ 10 floor  | Warm shell | Q4 2024  |  |
| *Magnolia (4B) | 10,00,000 sf | G+ 10 floor  | Warm shell | Q4 2024  |  |