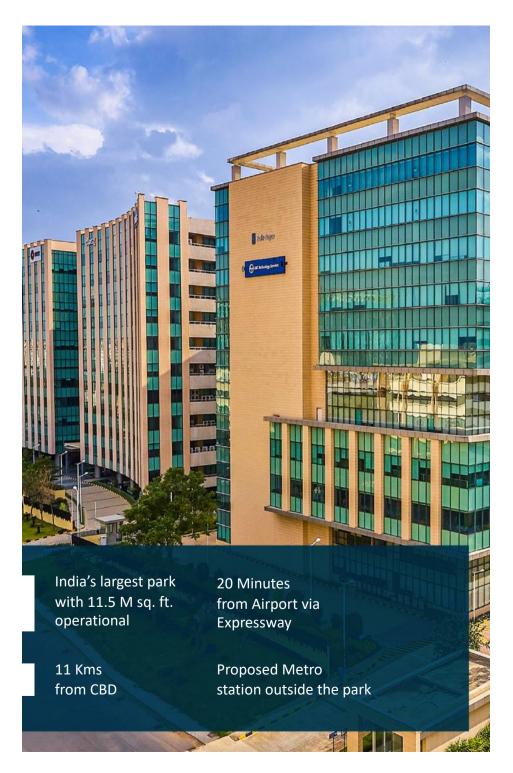

### **EMBASSY MANYATA BUSINESS PARK**

HEBBAL OUTER RING ROAD, BENGALURU

Embassy Manyata is the largest operational office park in Bengaluru. Its located in North Bengaluru, a prominent growth corridor, which connects the international airport to the city centre.