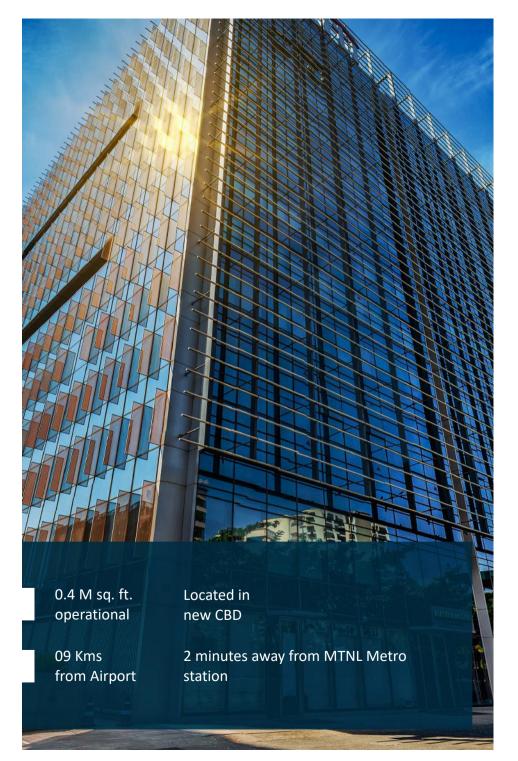

# FIRST INTERNATIONAL FINANCE CENTER

BKC, MUMBAI

FIFC is one of our premium office buildings and is located in the Bandra Kurla Complex (BKC).

| AVAILABILITY |           |                       |            |           |  |  |
|--------------|-----------|-----------------------|------------|-----------|--|--|
| Premises     | Area      | Floor                 | Status     | Timeline  |  |  |
|              | NON-SEZ   |                       |            |           |  |  |
| FIFC         | 16,586 sf | 5 <sup>th</sup> floor | Warm shell | Immediate |  |  |
| FIFC         | 18,640 sf | 4 <sup>th</sup> floor | Warm shell | Immediate |  |  |
| FIFC         | 61,497 sf | 2 <sup>nd</sup> floor | Warm shell | Immediate |  |  |