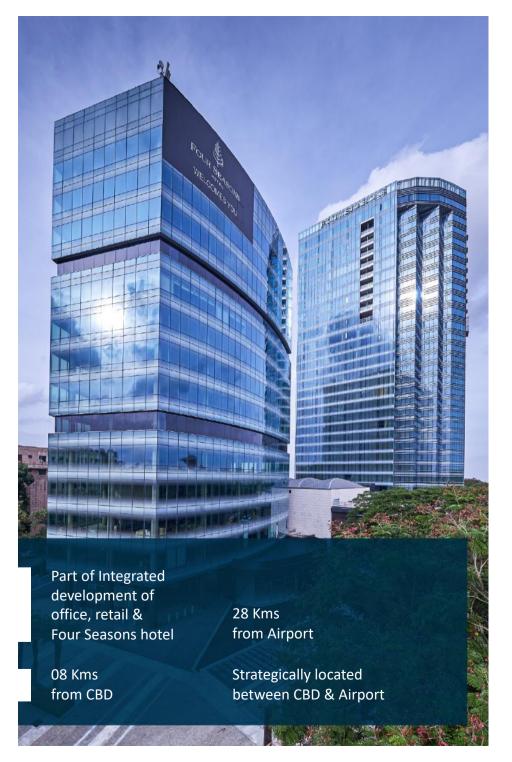

### EMBASSY ONE PINNACLE

MEKHRI CIRCLE, BENGALURU

Embassy One is strategically located on the Bellary Road entering Bengaluru CBD from the international airport. It provides premium small format office spaces to corporate tenants with the added benefit of being part of a mixed use project that also comprises a luxury Four Seasons hotel, as well as retail spaces.