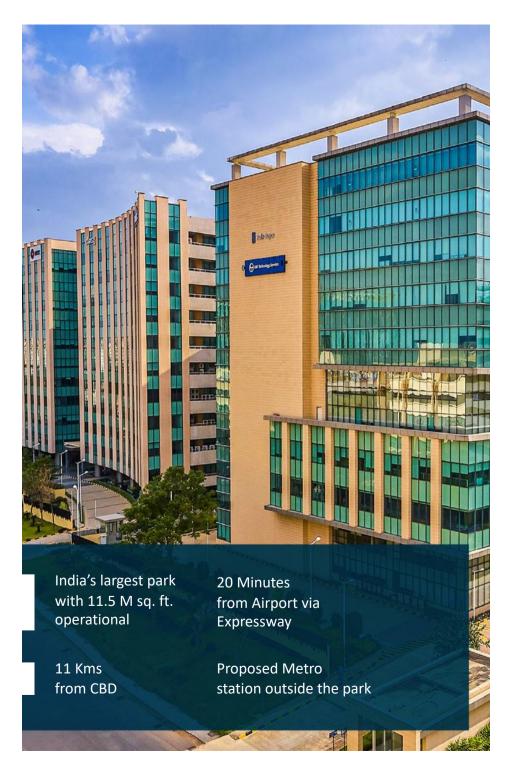

### **EMBASSY MANYATA BUSINESS PARK**

HEBBAL OUTER RING ROAD, BENGALURU

Embassy Manyata is the largest operational office park in Bengaluru. Its located in North Bengaluru, a prominent growth corridor, which connects the international airport to the city centre.