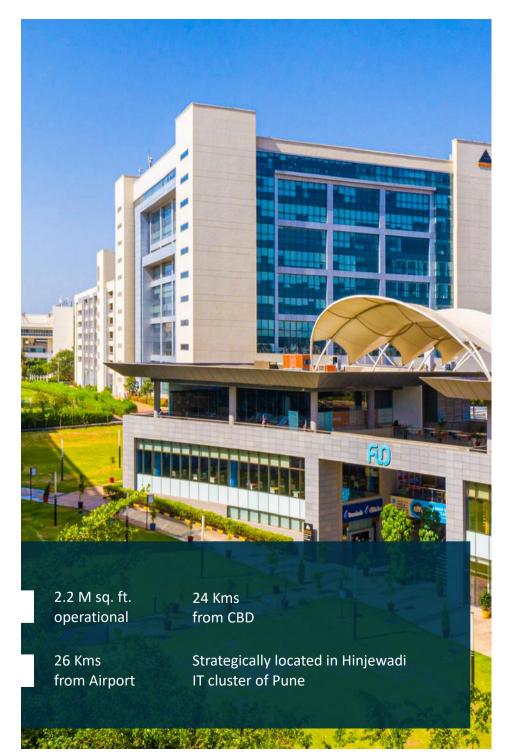

### **EMBASSY QUADRON**

HINJEWADI, PUNE

Embassy Quadron is a large hub of technology companies and among the most popular office locations in Pune. It is also located in the West Pune submarket, which offers good transportation links to Mumbai and Central Pune and houses a large residential catchment.

| AVAILABILITY |            |                       |            |           |  |
|--------------|------------|-----------------------|------------|-----------|--|
| Premises     | Area       | Floor                 | Status     | Timeline  |  |
|              |            | SEZ                   |            |           |  |
| Q1           | 73,177 sf  | 5 <sup>th</sup> floor | Warm shell | Immediate |  |
| Q1           | 24,172 sf  | UG floor              | Warm shell | Immediate |  |
| Q4           | 44,920 sf  | 2 <sup>nd</sup> floor | Warm shell | Immediate |  |
| Q3           | 73,177 sf  | 5 <sup>th</sup> floor | Furnished  | Immediate |  |
| Q3           | 74,944 sf  | 4 <sup>th</sup> floor | Furnished  | Immediate |  |
| Q3           | 74,944 sf  | 3 <sup>rd</sup> floor | Furnished  | Immediate |  |
| Q3           | 74,943 sf  | 2 <sup>nd</sup> floor | Furnished  | Immediate |  |
| Q3           | 72,428 sf  | 1 <sup>st</sup> floor | Furnished  | Immediate |  |
| Q4 - A Wing  | 28, 491 sf | 6 <sup>th</sup> floor | Furnished  | Immediate |  |
| Q4 - A Wing  | 28,528 sf  | 5 <sup>th</sup> floor | Furnished  | Immediate |  |
| Q4 - A Wing  | 28,562 sf  | 4 <sup>th</sup> floor | Furnished  | Immediate |  |
| Q4 - A Wing  | 28,539 sf  | 3 <sup>rd</sup> floor | Furnished  | Immediate |  |
| Q4 –B wing   | 36,451 sf  | 6 <sup>th</sup> floor | Furnished  | Immediate |  |
| Q4 –B wing   | 36,472 sf  | 5 <sup>th</sup> floor | Furnished  | Immediate |  |
| Q4 –B wing   | 36,534 sf  | 4 <sup>th</sup> floor | Furnished  | Immediate |  |
| Q4 - B wing  | 36,431 sf  | 3 <sup>rd</sup> floor | Furnished  | Immediate |  |
| Q1           | 37,472sf   | 3 <sup>rd</sup> floor | Furnished  | Immediate |  |
| Q1           | 37,472 sf  | 2 <sup>nd</sup> floor | Furnished  | Immediate |  |
| Q1           | 34,912 sf  | 1 <sup>st</sup> floor | Furnished  | Immediate |  |