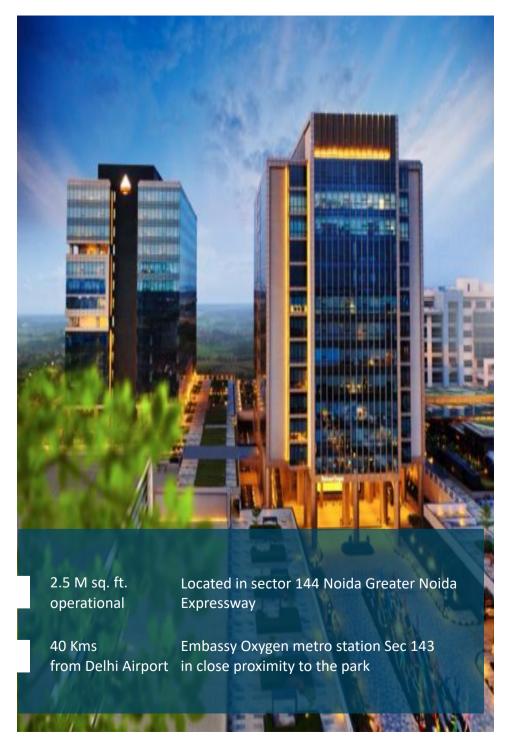

#### **EMBASSY OXYGEN**

EMBASSY REIT

NOIDA

Embassy Oxygen is located close to the Noida-Greater Noida Expressway, a major-six lane highway connecting Noida with Greater Noida.

| AVAILABILITY |             |                     |            |           |
|--------------|-------------|---------------------|------------|-----------|
| Premises     | Area        | Floor               | Status     | Timeline  |
|              |             | SEZ                 |            |           |
| Tower E      | 113,884 sf  | Ground to 3rd floor | Furnished  | Immediate |
| Tower C      | 26,096 sf   | Ground              | Warm shell | Immediate |
| Tower C      | 27,237 sf   | 1st floor           | Warm shell | Immediate |
| Tower 2      | 25,020 sf   | Half of 8th floor   | Warm shell | Immediate |
| Tower 2      | 316,776 sf  | 1st to 7th floor    | Warm shell | Immediate |
| Tower 1      | ~800,000 sf | 1st to 13th floor   | Warm shell | Q2 2023   |