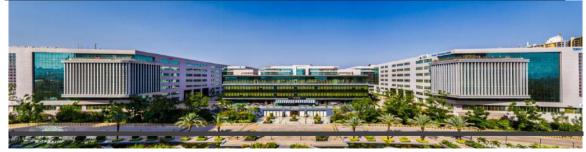

#### **EMBASSY TECHZONE**

HINJEWADI, PUNE

Located near the Mumbai-Pune Expressway, Embassy Techzone is a premium business park in Premium business park spread across a total area of 67.45 acres.

| AVAILABILITY      |            |                                          |            |               |  |  |
|-------------------|------------|------------------------------------------|------------|---------------|--|--|
| Premises          | Area       | Floor                                    | Status     | Timeline      |  |  |
|                   |            | SEZ                                      |            |               |  |  |
| Mekong            | 63,722 sf  | 8 <sup>th</sup> & 9 <sup>th</sup> floors | Furnished  | Immediate     |  |  |
| Nile              | 43,420 sf  | 7 <sup>th</sup> floor                    | Warm Shell | Immediate     |  |  |
| Nile              | 42,339 sf  | 3 <sup>rd</sup> floor                    | Warm Shell | Immediate     |  |  |
| Nile              | 41,198 sf  | 1 <sup>st</sup> floor                    | Furnished  | Immediate     |  |  |
| Colorado A wing   | 51,389sf   | 4&5th floor                              | Furnished  | December 2021 |  |  |
| Rhine A wing      | 27,303 sf  | 2 <sup>nd</sup> floor                    | Warm Shell | Immediate     |  |  |
| Rhine A wing      | 27,159 sf  | 6th floor                                | Warm Shell | Immediate     |  |  |
| Hudson ( Non SEZ) | 458,000 sf | G + 10 floors                            | Warm Shell | Q1 2022       |  |  |
| Ganges ( Non SEZ) | 422,000 sf | G + 10 floors                            | Warm Shell | Q1 2022       |  |  |
| Mississippi       | 49,944 sf  | 3rd floor                                | Furnished  | May 2022      |  |  |