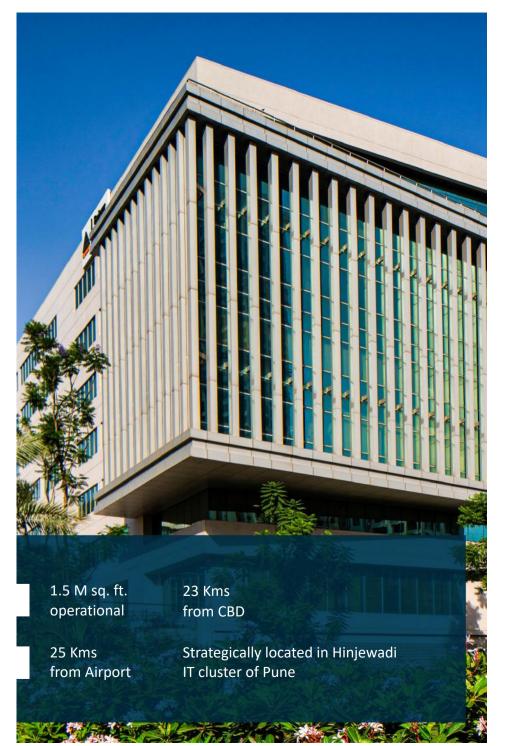

#### **EMBASSY QUBIX**

HINJEWADI, PUNE

Embassy Qubix is also located in the submarket of West Pune, which offers excellent social and lifestyle infrastructure, various transportation links to both Mumbai and Pune Central Business District (CBD) and a large residential catchment catering to the growing technology workforce.

| AVAILABILITY |           |                       |            |               |  |  |
|--------------|-----------|-----------------------|------------|---------------|--|--|
| Premises     | Area      | Floor                 | Status     | Timeline      |  |  |
|              | SEZ       |                       |            |               |  |  |
| IT-4         | 17,338 sf | 5 <sup>th</sup> floor | Furnished  | Immediate     |  |  |
| IT-5         | 13,466 sf | Ground floor          | Warm Shell | Immediate     |  |  |
| IT-5         | 8,460 sf  | Ground floor          | Warm shell | Immediate     |  |  |
| IT-3         | 17,527 sf | Ground floor          | Furnished  | Immediate     |  |  |
| IT-5         | 17,665 sf | 5th floor             | Warm shell | Immediate     |  |  |
| IT-6         | 9,381 sf  | Ground floor          | Warm shell | Immediate     |  |  |
| IT-2         | 25,229 sf | 1 <sup>st</sup> floor | Fitted Out | Immediate     |  |  |
| IT-5         | 10,120 sf | 5th Floor             | Warm Shell | November 2021 |  |  |
| IT-5         | 20,956    | 5th floor             | Warmshell  | Jan 2022      |  |  |