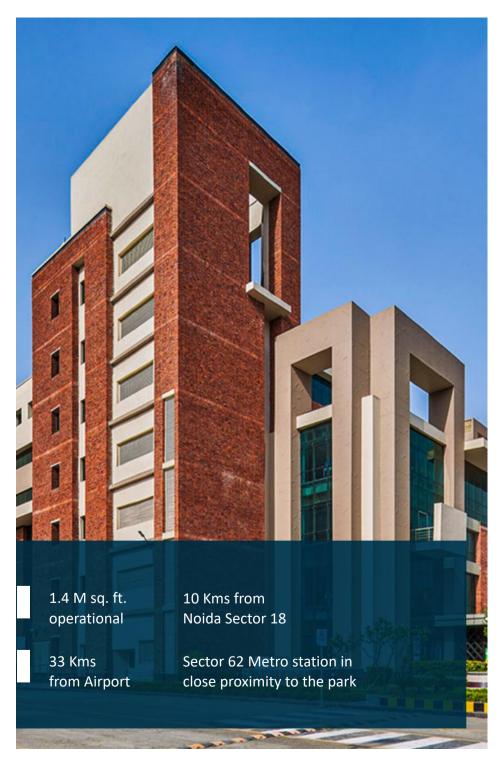

#### **EMBASSY GALAXY**

NOIDA

Embassy Galaxy is located in Sector 62 of the peripheral Noida submarket, which is a well-known technology hub due to its affordable rents, established connectivity and social infrastructure.

| AVAILABILITY |          |                                |               |            |  |  |
|--------------|----------|--------------------------------|---------------|------------|--|--|
| Premises     | Area     | Floor                          | Status        | Timeline   |  |  |
| Non SEZ      |          |                                |               |            |  |  |
| Tower A      | 77,334   | 4, 5                           | Warm shell    | January 22 |  |  |
| Tower B      | 122,002  | 4, 5, 6                        | Warm shell    | January 22 |  |  |
| Tower C      | 6,298 sf | Portion of 4 <sup>th</sup> flo | or Warm shell | Immediate  |  |  |