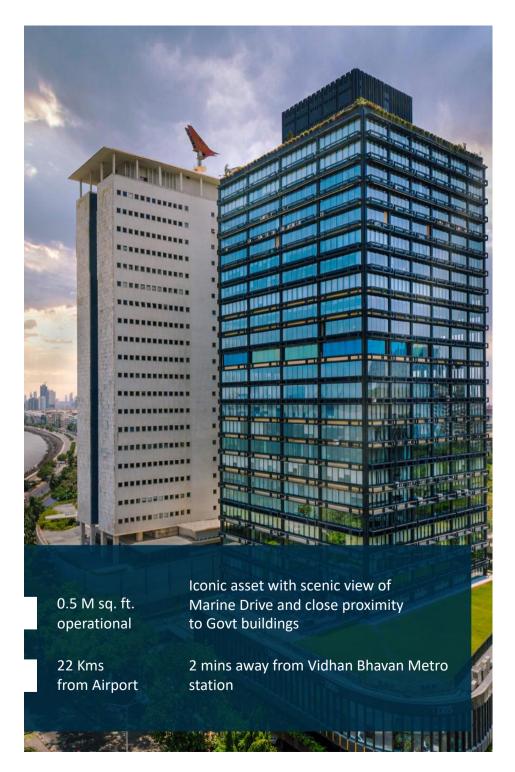

#### **EXPRESS TOWERS**

EMBASSY REIT

NARIMAN POINT, MUMBAI

Express Towers, located in Nariman Point (Mumbai's CBD), enjoys a prominent location in close proximity to some of India's most exclusive residential neighbourhood and state infrastructure, such as the State Legislative Assembly and the State High Court.

| AVAILABILITY   |           |                        |            |           |  |  |
|----------------|-----------|------------------------|------------|-----------|--|--|
| Premises       | Area      | Floor                  | Status     | Timeline  |  |  |
| NON-SEZ        |           |                        |            |           |  |  |
| Express Towers | 6,630 sf  | 22 <sup>nd</sup> floor | Warm shell | Immediate |  |  |
| Express Towers | 6,732 sf  | 20 <sup>th</sup> floor | Furnished  | Immediate |  |  |
| Express Towers | 15,377 sf | 13 <sup>th</sup> floor | Warm shell | Immediate |  |  |
| Express Towers | 3,857 sf  | 12 <sup>th</sup> floor | Furnished  | Immediate |  |  |
| Express Towers | 3,071 sf  | 12 <sup>th</sup> floor | Furnished  | Immediate |  |  |
| Express Towers | 2,814 sf  | 12 <sup>th</sup> floor | Furnished  | Immediate |  |  |
| Express Towers | 6,244 sf  | 11 <sup>th</sup> floor | Furnished  | Immediate |  |  |
| Express Towers | 6,249 sf  | 1 <sup>st</sup> floor  | Warm shell | Immediate |  |  |
| Express Towers | 5,407 sf  | 1 <sup>st</sup> floor  | Warm shell | Immediate |  |  |
| Express Towers | 36,163 sf | G + LG                 | Warm shell | Q1 2022   |  |  |