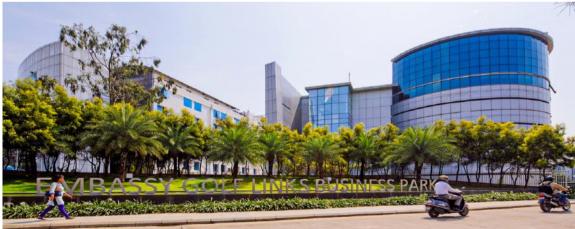

#### **EMBASSY GOLFLINKS**

#### DOMLUR INNER RING ROAD, BENGALURU

Located in the heart of Bengaluru, Embassy Golflinks is one of India's most recognised and awarded business parks.

| AVAILABILITY       |            |                       |            |           |
|--------------------|------------|-----------------------|------------|-----------|
| Premises           | Area       | Floor                 | Status     | Timeline  |
|                    |            | NON - SEZ             |            |           |
| Sunningdale        | 19,598 sf  | Ground floor          | Warm shell | Immediate |
| Pine Valley        | 10,938 sf  | 1 <sup>st</sup> floor | Warm shell | Immediate |
| Pine Valley        | 7,387 sf   | 1 <sup>st</sup> floor | Warm Shell | Immediate |
| Pine Valley        | 10,774 sf  | 1 <sup>st</sup> floor | Warm Shell | Immediate |
| Pine Valley        | 20,622 sf  | 1st floor             | Warmshell  | Q2, 2022  |
| Sunriver (Block A) | 112,645 sf | G-4th floor           | Warm Shell | Immediate |
| Sunriver (Block B) | 100,733 sf | G, 3-5th floor        | Warm Shel  | Immediate |