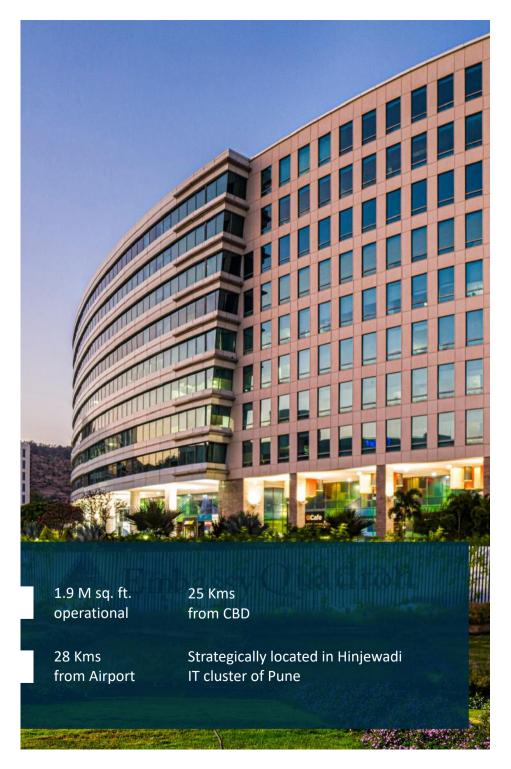

### **EMBASSY QUADRON**

HINJEWADI, PUNE

Embassy Quadron is a large hub of technology companies and among the most popular office locations in Pune. It is also located in the West Pune submarket, which offers good transportation links to Mumbai and Central Pune and houses a large residential catchment.

| AVAILABILITY |            |                       |            |           |  |
|--------------|------------|-----------------------|------------|-----------|--|
| Premises     | Area       | Floor                 | Status     | Timeline  |  |
|              |            | SEZ                   |            |           |  |
| Q1           | 73,177 sf  | 5 <sup>th</sup> floor | Warm shell | Immediate |  |
| Q1           | 24,172 sf  | UG floor              | Warm shell | Immediate |  |
| Q4           | 44,920 sf  | 2 <sup>nd</sup> floor | Warm shell | Immediate |  |
| Q3           | 73,177 sf  | 5 <sup>th</sup> floor | Furnished  | Immediate |  |
| Q3           | 74,944 sf  | 4 <sup>th</sup> floor | Furnished  | Immediate |  |
| Q3           | 74,944 sf  | 3 <sup>rd</sup> floor | Furnished  | Immediate |  |
| Q3           | 74,943 sf  | 2 <sup>nd</sup> floor | Furnished  | Immediate |  |
| Q3           | 72,428 sf  | 1 <sup>st</sup> floor | Furnished  | Immediate |  |
| Q4 - A Wing  | 28, 491 sf | 6 <sup>th</sup> floor | Furnished  | Immediate |  |
| Q4 - A Wing  | 28,528 sf  | 5 <sup>th</sup> floor | Furnished  | Immediate |  |
| Q4 - A Wing  | 28,562 sf  | 4 <sup>th</sup> floor | Furnished  | Immediate |  |
| Q4 - A Wing  | 28,539 sf  | 3 <sup>rd</sup> floor | Furnished  | Immediate |  |
| Q4 –B wing   | 36,451 sf  | 6 <sup>th</sup> floor | Furnished  | Immediate |  |
| Q4 –B wing   | 36,472 sf  | 5 <sup>th</sup> floor | Furnished  | Immediate |  |
| Q4 –B wing   | 36,534 sf  | 4 <sup>th</sup> floor | Furnished  | Immediate |  |
| Q4 - B wing  | 36,431 sf  | 3 <sup>rd</sup> floor | Furnished  | Immediate |  |
| Q1           | 37,472sf   | 3 <sup>rd</sup> floor | Furnished  | Immediate |  |
| Q1           | 37,472 sf  | 2 <sup>nd</sup> floor | Furnished  | Immediate |  |
| Q1           | 34,912 sf  | 1 <sup>st</sup> floor | Furnished  | Immediate |  |