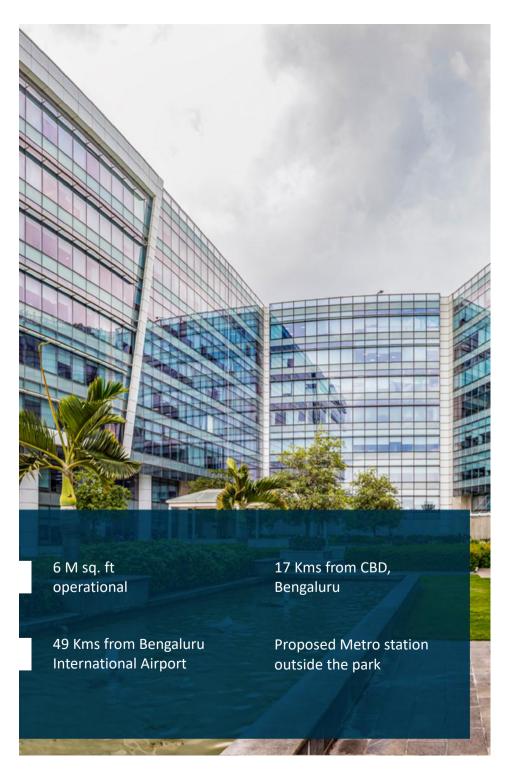

### **EMBASSY MANYATA BUSINESS PARK**

HEBBAL OUTER RING ROAD, BENGALURU

Embassy Manyata is the largest operational office park in Bengaluru. Its located in North Bengaluru, a prominent growth corridor, which connects the international airport to the city centre.