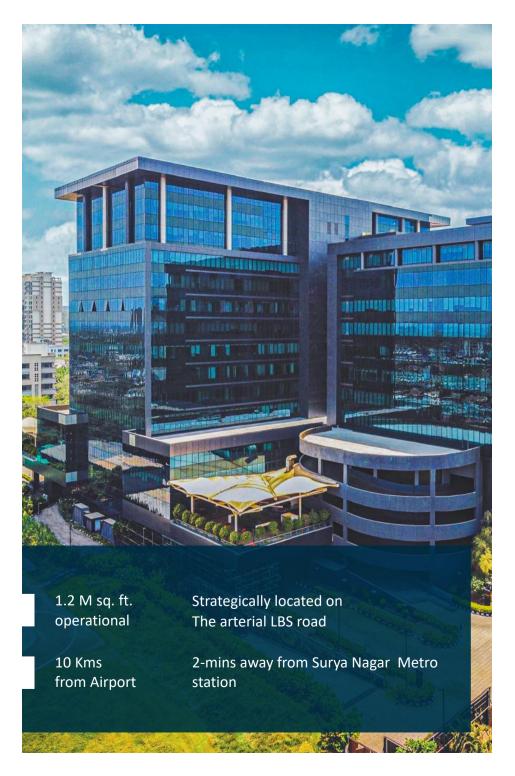

#### **EMBASSY 247**

VIKHROLI, MUMBAI

Embassy 247 is well located at Vikhroli on an arterial road (LBS Marg) and close to JVLR which is connecting road between Mumbai's two major highways – The Eastern Express Highway and The Western Express Highway.

| AVAILABILITY |           |                        |            |           |
|--------------|-----------|------------------------|------------|-----------|
| Premises     | Area      | Floor                  | Status     | Timeline  |
|              |           | NON-SEZ                |            |           |
| Tower B      | 16,612 sf | 10 <sup>th</sup> floor | Furnished  | Immediate |
| Tower B      | 16,397 sf | 10 <sup>th</sup> floor | Warm Shell | Immediate |
| Tower B      | 28,958 sf | 8 <sup>th</sup> floor  | Warm shell | Immediate |
| Tower B      | 12,346 sf | 6 <sup>th</sup> floor  | Warm shell | Immediate |
| Tower B      | 29,365 sf | 3 <sup>rd</sup> floor  | Warm shell | Immediate |
| Tower B      | 17,071 sf | 2nd floor              | Warm shell | Q2 2022   |
| Tower C      | 36,278 sf | 10 <sup>th</sup> floor | Warm shell | Immediate |
| Tower C      | 36,278 sf | 9 <sup>th</sup> floor  | Warm shell | Immediate |
| Tower C      | 18,531 sf | 6 <sup>th</sup> floor  | Warm shell | Immediate |
| Tower C      | 15,724 sf | 5 <sup>th</sup> floor  | Warm shell | Q1 2022   |
| Tower C      | 35,690 sf | 4 <sup>th</sup> floor  | Warm shell | Immediate |