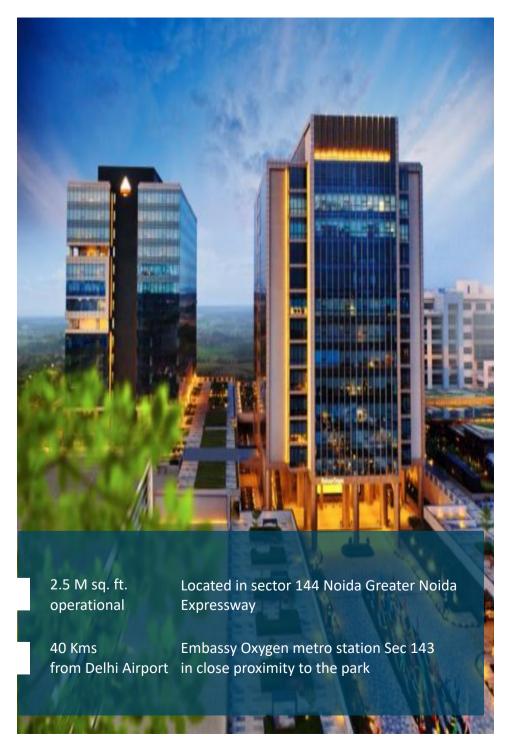

#### **EMBASSY OXYGEN**

**NOIDA** 

Embassy Oxygen is located close to the Noida-Greater Noida Expressway, a major-six lane highway connecting Noida with Greater Noida.

| AVAILABILITY |             |                     |            |            |
|--------------|-------------|---------------------|------------|------------|
| Premises     | Area        | Floor               | Status     | Timeline   |
|              |             | SEZ                 |            |            |
| Tower E      | 113,884 sf  | Ground to 3rd floor | Furnished  | Immediate  |
| Tower C      | 26,096 sf   | Ground              | Warm shell | Immediate  |
| Tower C      | 27,237 sf   | 1st floor           | Warm shell | Immediate  |
| Tower C      | 27,070 sf   | 2nd floor           | Furnished  | March 2022 |
| Tower 3      | 71,939 sf   | 9th to 10th floor   | Warm shell | June 2022  |
| Tower 2      | 25,020 sf   | Half of 8th floor   | Warm shell | Immediate  |
| Tower 2      | 316,776 sf  | 1st to 7th floor    | Warm shell | Immediate  |
| Tower 1      | ~800,000 sf | 1st to 13th floor   | Warm shell | Q2 2023    |