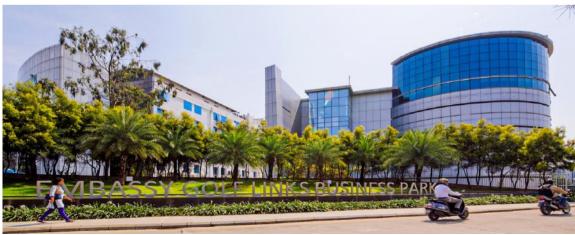

#### **EMBASSY GOLFLINKS**

#### DOMLUR INNER RING ROAD, BENGALURU

Located in the heart of Bengaluru, Embassy Golflinks is one of India's most recognised and awarded business parks.

| AVAILABILITY       |            |                       |            |           |
|--------------------|------------|-----------------------|------------|-----------|
| Premises           | Area       | Floor                 | Status     | Timeline  |
|                    |            | NON - SEZ             |            |           |
| Sunningdale        | 19,598 sf  | Ground floor          | Warm shell | Immediate |
| Pine Valley        | 10,938 sf  | 1 <sup>st</sup> floor | Warm shell | Immediate |
| Pine Valley        | 7,387 sf   | 1 <sup>st</sup> floor | Warm Shell | Immediate |
| Pine Valley        | 10,774 sf  | 1 <sup>st</sup> floor | Warm Shell | Immediate |
| Pine Valley        | 20,622 sf  | 1st floor             | Warmshell  | Q2, 2022  |
| Sunriver (Block A) | 112,645 sf | G-4th floor           | Warm Shell | Immediate |
| Sunriver (Block B) | 100,733 sf | G, 3-5th floor        | Warm Shel  | Immediate |