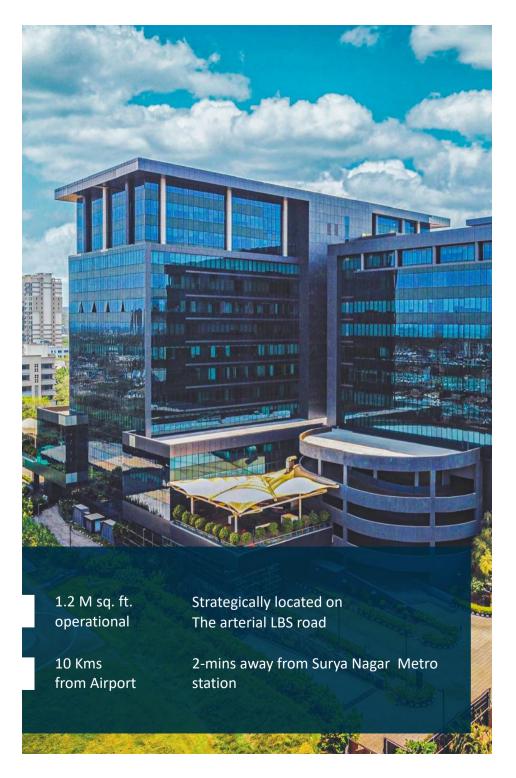

#### **EMBASSY 247**

VIKHROLI, MUMBAI

Embassy 247 is well located at Vikhroli on an arterial road (LBS Marg) and close to JVLR which is connecting road between Mumbai's two major highways – The Eastern Express Highway and The Western Express Highway.