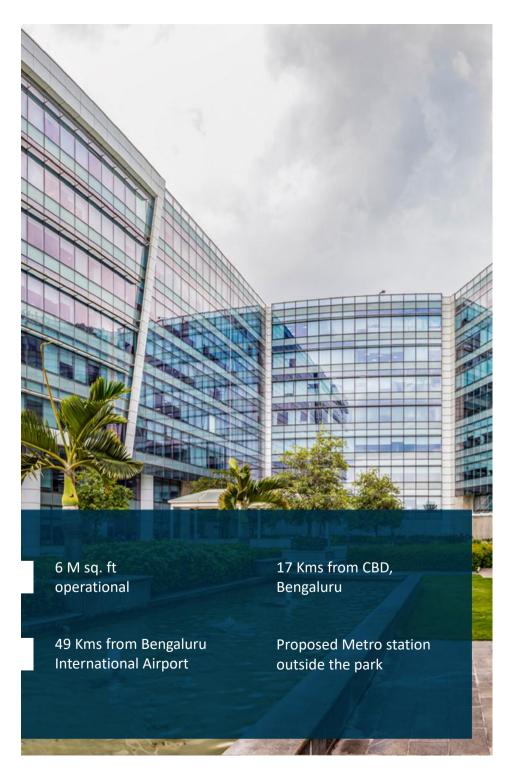

# **EMBASSY TECHVILLAGE**

MARATHAHALLI, OUTER RING ROAD, BENGALURU

Embassy TechVillage is a large-scale fully integrated office park located in the most prominent IT corridor of Bangalore

| AVAILABILITY                   |             |                                   |            |           |  |
|--------------------------------|-------------|-----------------------------------|------------|-----------|--|
| Premises                       | Area        | Floor                             | Status     | Timeline  |  |
|                                |             | NON - SEZ                         |            |           |  |
| Block Trillium                 | 33,506 sf   | Part of 10 <sup>th</sup><br>floor | Warm shell | Immediate |  |
| Embassy Front Parcel (Block A) | 4,00,000 sf | G + 10 <sup>th</sup> floor        | Warm shell | Q1 2024   |  |
| Embassy Front Parcel (Block B) | 4,00,000 sf | G + 10 <sup>th</sup> floor        | Warm shell | Q1 2024   |  |
| Embassy Front Parcel (Block c) | 4,00,000 sf | G + 10 floor                      | Warm shell | Q1 2024   |  |

# **EMBASSY TECHVILLAGE**

MARATHAHALLI, OUTER RING ROAD, BENGALURU

Embassy TechVillage is a large-scale fully integrated office park located in the most prominent IT corridor of Bangalore

| AVAILABILITY   |              |              |            |          |  |
|----------------|--------------|--------------|------------|----------|--|
| Premises       | Area         | Floor        | Status     | Timeline |  |
|                |              | SEZ          |            |          |  |
| *Iris (3A)     | 7,80,426 sf  | G to 7 floor | Warm shell | Q4 2022  |  |
| *Mimosa (4A)   | 10,00,000 sf | G+ 10 floor  | Warm shell | Q4 2024  |  |
| *Magnolia (4B) | 10,00,000 sf | G+ 10 floor  | Warm shell | Q4 2024  |  |