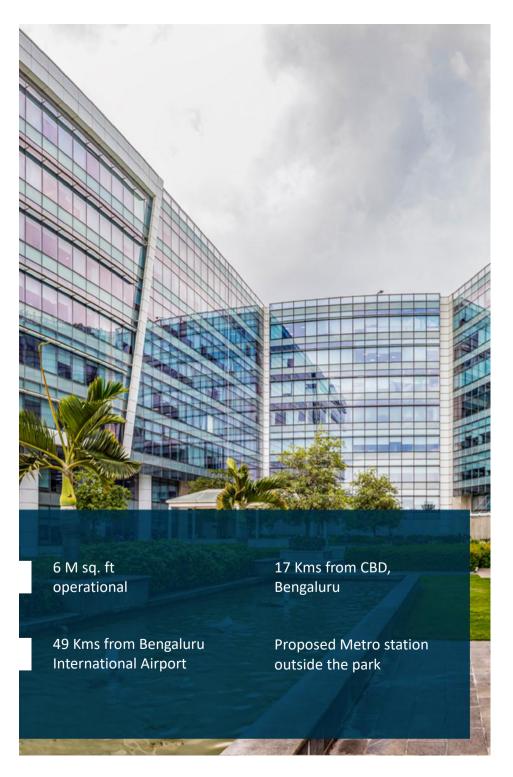

### EMBASSY MANYATA BUSINESS PARK

HEBBAL OUTER RING ROAD, BENGALURU

Embassy Manyata is the largest operational office park in Bengaluru. Its located in North Bengaluru, a prominent growth corridor, which connects the international airport to the city centre.

| AVAILABILITY    |           |                        |            |            |
|-----------------|-----------|------------------------|------------|------------|
| Premises        | Area      | Floor                  | Status     | Timeline   |
|                 |           | NON - SEZ              |            |            |
| Silver Oak (E2) | 36,413 sf | 7 <sup>th</sup> floor  | Furnished  | Immediate  |
| Silver Oak (E2) | 37,779 sf | 4 <sup>h</sup> floor   | Furnished  | Immediate  |
| Silver Oak (E2) | 37,779 sf | 3 <sup>rd</sup> floor  | Warm shell | Immediate  |
| Silver Oak (E2) | 37,779 sf | 2nd floor              | Warm shell | Immediate  |
| Silver Oak (E2) | 32,262 sf | 1 <sup>st</sup> floor  | Furnished  | Immediate  |
| Silver Fir (L6) | 22,326 sf | 9th floor              | Furnished  | Immediate  |
| Silver Fir (L6) | 38,696 sf | 8 <sup>th</sup> floor  | Furnished  | Immediate  |
| Silver Fir (L6) | 37,041 sf | 6th floor              | Warmshell  | Immediate  |
| Silver Fir (L6) | 78,784 sf | 4 & 5th floors         | Warmshell  | Immdediate |
| Embassy NXT T2  | 30,878 sf | 2 <sup>nd</sup> floors | Warm shell | Immediate  |
| Embassy NXT T2  | 26,541 sf | 1st floor              | Warm shell | Immediate  |
| MFAR            | 39,720 sf | 6 <sup>th</sup> floor  | Furnished  | Immediate  |