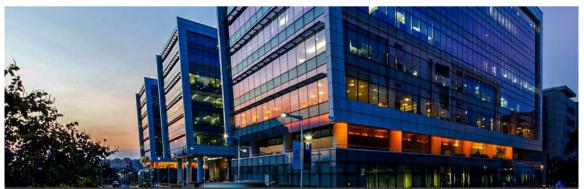

### **EMBASSY MANYATA BUSINESS PARK**

HEBBAL OUTER RING ROAD, BENGALURU

Embassy Manyata is the largest operational office park in Bengaluru. Its located in North Bengaluru, a prominent growth corridor, which connects the international airport to the city centre.

| AVAILABILITY      |             |                                            |            |              |  |
|-------------------|-------------|--------------------------------------------|------------|--------------|--|
| Premises          | Area        | Floor                                      | Status     | Timeline     |  |
|                   |             | SEZ                                        |            |              |  |
| Aspen (G4)        | 244,833 sf  | 5 <sup>th</sup> to 10 <sup>th</sup> floors | Warm shell | Immediate    |  |
| Aspen (G4)        | 45,374 sf   | 4th floor                                  | Furnished  | Immediate    |  |
| Aspen(G4)         | 24,397 sf   | Part 2nd floor                             | Furnished  | Immediate    |  |
| Hazel (L3)        | 55,224 sf   | 10 <sup>th</sup> floor                     | Furnished  | Immediate    |  |
| Redwood (D3)      | 4,01,312 sf | G to 10 <sup>th</sup> floors               | Furnished  | October 2022 |  |
| Mountain Ash (H2) | 19,332 sf   | 1st floor                                  | Furnished  | Immediate    |  |
| Elm (C4)          | 44,711 sf   | 6th floor                                  | Warm shell | Immediate    |  |
| Elm (C4)          | 47,482 sf   | 5th floor                                  | Warm shell | Immediate    |  |
| Elm (C4)          | 16,000 sf   | Ground floor                               | Warm shell | Immediate    |  |