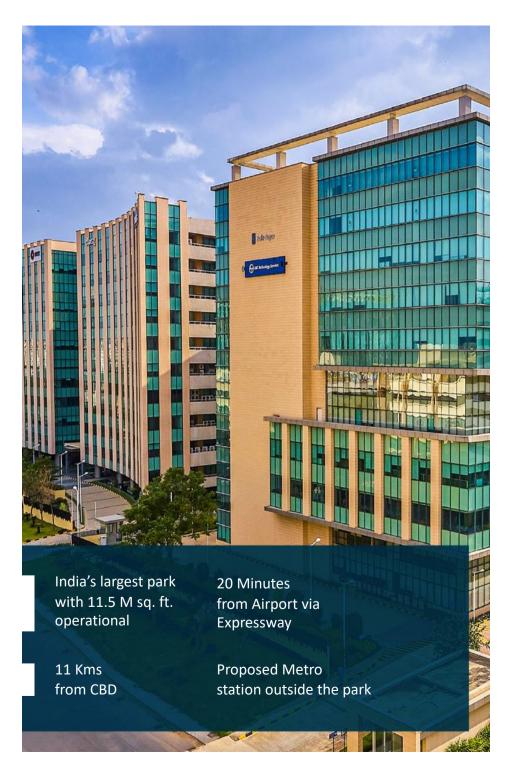

### EMBASSY MANYATA BUSINESS PARK

HEBBAL OUTER RING ROAD, BENGALURU

Embassy Manyata is the largest operational office park in Bengaluru. Its located in North Bengaluru, a prominent growth corridor, which connects the international airport to the city centre.

| AVAILABILITY    |           |                        |            |            |
|-----------------|-----------|------------------------|------------|------------|
| Premises        | Area      | Floor                  | Status     | Timeline   |
|                 |           | NON - SEZ              |            |            |
| Silver Oak (E2) | 36,413 sf | 7 <sup>th</sup> floor  | Furnished  | Immediate  |
| Silver Oak (E2) | 37,779 sf | 4 <sup>h</sup> floor   | Furnished  | Immediate  |
| Silver Oak (E2) | 37,779 sf | 3 <sup>rd</sup> floor  | Warm shell | Immediate  |
| Silver Oak (E2) | 37,779 sf | 2nd floor              | Warm shell | Immediate  |
| Silver Oak (E2) | 32,262 sf | 1 <sup>st</sup> floor  | Furnished  | Immediate  |
| Silver Fir (L6) | 22,326 sf | 9th floor              | Furnished  | Immediate  |
| Silver Fir (L6) | 38,696 sf | 8 <sup>th</sup> floor  | Furnished  | Immediate  |
| Silver Fir (L6) | 37,041 sf | 6th floor              | Warmshell  | Immediate  |
| Silver Fir (L6) | 78,784 sf | 4 & 5th floors         | Warmshell  | Immdediate |
| Embassy NXT T2  | 30,878 sf | 2 <sup>nd</sup> floors | Warm shell | Immediate  |
| Embassy NXT T2  | 26,541 sf | 1st floor              | Warm shell | Immediate  |
| MFAR            | 39,720 sf | 6 <sup>th</sup> floor  | Furnished  | Immediate  |