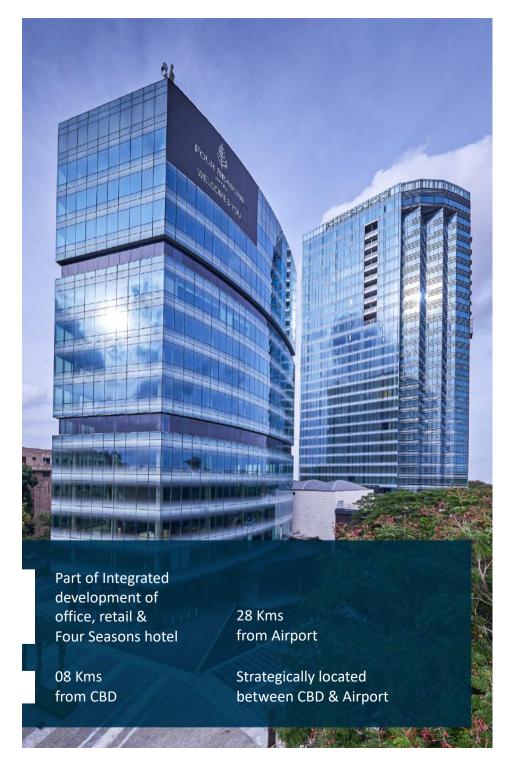

### EMBASSY ONE PINNACLE

MEKHRI CIRCLE, BENGALURU

Embassy One is strategically located on the Bellary Road entering Bengaluru CBD from the international airport. It provides premium small format office spaces to corporate tenants with the added benefit of being part of a mixed use project that also comprises a luxury Four Seasons hotel, as well as retail spaces.

| AVAILABILITY       |           |                                         |            |           |
|--------------------|-----------|-----------------------------------------|------------|-----------|
| Premises           | Area      | Floor                                   | Status     | Timeline  |
|                    |           | NON - SEZ                               |            |           |
| Pinnacle           | 6,225 sf  | 11th floor                              | Warm shell | Immediate |
| Pinnacle           | 9,886 sf  | 9 <sup>th</sup> floor                   | Warm shell | Immediate |
| Pinnacle (15k X 3) | 44,643 sf | 6 <sup>th</sup> – 8 <sup>th</sup> floor | Warm shell | Immediate |
| Pinnacle           | 13,802 sf | 5 <sup>th</sup> floor                   | Warm shell | Immediate |
| Pinnacle (15k X 3) | 45,534 sf | 2 <sup>nd</sup> – 4 <sup>th</sup> floor | Warm shell | Immediate |
| Pinnacle           | 17,521 sf | 1 <sup>st</sup> floor                   | Warm shell | Immediate |