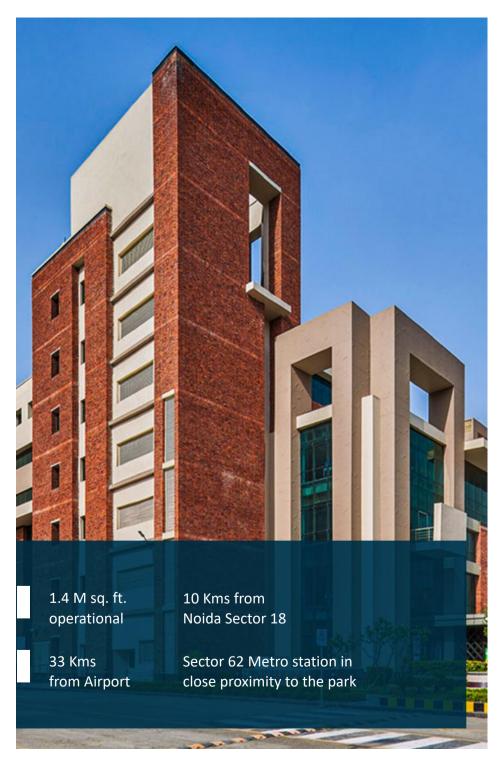

#### **EMBASSY GALAXY**

**NOIDA** 

Embassy Galaxy is located in Sector 62 of the peripheral Noida submarket, which is a well-known technology hub due to its affordable rents, established connectivity and social infrastructure.

| AVAILABILITY |          |                                |               |            |  |  |
|--------------|----------|--------------------------------|---------------|------------|--|--|
| Premises     | Area     | Floor                          | Status        | Timeline   |  |  |
| Non SEZ      |          |                                |               |            |  |  |
| Tower A      | 77,334   | 4, 5                           | Warm shell    | January 22 |  |  |
| Tower B      | 122,002  | 4, 5, 6                        | Warm shell    | January 22 |  |  |
| Tower C      | 6,298 sf | Portion of 4 <sup>th</sup> flo | or Warm shell | Immediate  |  |  |