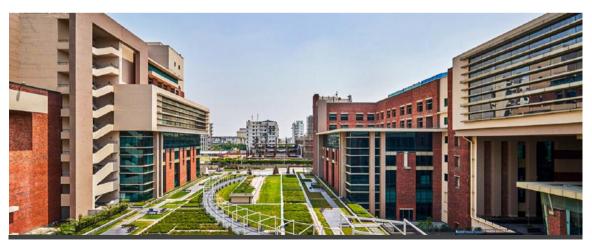

### EMBASSY MANYATA BUSINESS PARK

HEBBAL OUTER RING ROAD, BENGALURU

Embassy Manyata is the largest operational office park in Bengaluru. Its located in North Bengaluru, a prominent growth corridor, which connects the international airport to the city centre.

### **EMBASSY MANYATA BUSINESS PARK**

HEBBAL OUTER RING ROAD, BENGALURU

Embassy Manyata is the largest operational office park in Bengaluru. Its located in North Bengaluru, a prominent growth corridor, which connects the international airport to the city centre.