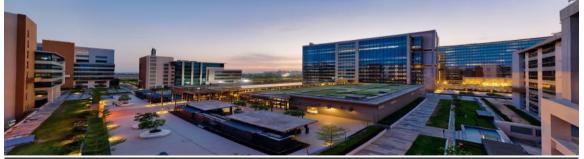

#### **EMBASSY TECHZONE**

HINJEWADI, PUNE

Located near the Mumbai-Pune Expressway, Embassy Techzone is a premium business park in Premium business park spread across a total area of 67.45 acres.

| AVAILABILITY      |            |                                          |            |               |  |  |
|-------------------|------------|------------------------------------------|------------|---------------|--|--|
| Premises          | Area       | Floor                                    | Status     | Timeline      |  |  |
|                   |            | SEZ                                      |            |               |  |  |
| Mekong            | 63,722 sf  | 8 <sup>th</sup> & 9 <sup>th</sup> floors | Furnished  | Immediate     |  |  |
| Nile              | 43,420 sf  | 7 <sup>th</sup> floor                    | Warm Shell | Immediate     |  |  |
| Nile              | 42,339 sf  | 3 <sup>rd</sup> floor                    | Warm Shell | Immediate     |  |  |
| Nile              | 41,198 sf  | 1 <sup>st</sup> floor                    | Furnished  | Immediate     |  |  |
| Colorado A wing   | 51,389sf   | 4&5th floor                              | Furnished  | December 2021 |  |  |
| Rhine A wing      | 27,303 sf  | 2 <sup>nd</sup> floor                    | Warm Shell | Immediate     |  |  |
| Rhine A wing      | 27,159 sf  | 6th floor                                | Warm Shell | Immediate     |  |  |
| Hudson ( Non SEZ) | 458,000 sf | G + 10 floors                            | Warm Shell | Q1 2022       |  |  |
| Ganges ( Non SEZ) | 422,000 sf | G + 10 floors                            | Warm Shell | Q1 2022       |  |  |
| Mississippi       | 49,944 sf  | 3rd floor                                | Furnished  | May 2022      |  |  |