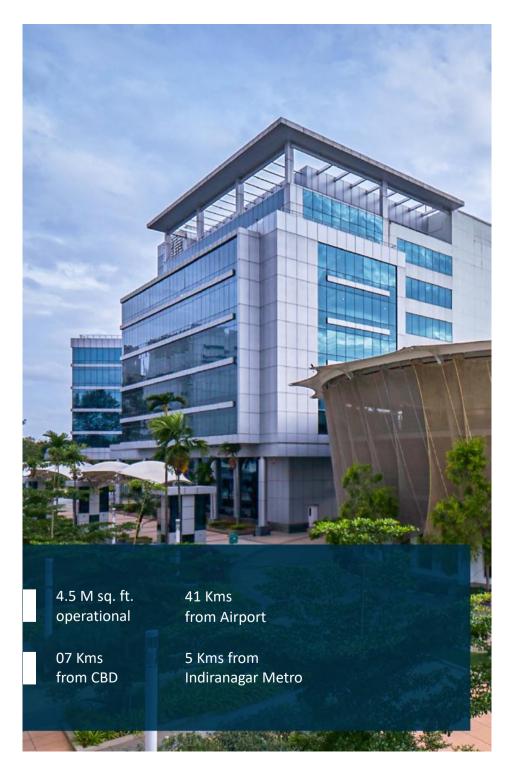

### EMBASSY ONE PINNACLE

MEKHRI CIRCLE, BENGALURU

Embassy One is strategically located on the Bellary Road entering Bengaluru CBD from the international airport. It provides premium small format office spaces to corporate tenants with the added benefit of being part of a mixed use project that also comprises a luxury Four Seasons hotel, as well as retail spaces.

| AVAILABILITY       |           |                                         |            |           |
|--------------------|-----------|-----------------------------------------|------------|-----------|
| Premises           | Area      | Floor                                   | Status     | Timeline  |
|                    |           | NON - SEZ                               |            |           |
| Pinnacle           | 6,225 sf  | 11th floor                              | Warm shell | Immediate |
| Pinnacle           | 9,886 sf  | 9 <sup>th</sup> floor                   | Warm shell | Immediate |
| Pinnacle (15k X 3) | 44,643 sf | 6 <sup>th</sup> – 8 <sup>th</sup> floor | Warm shell | Immediate |
| Pinnacle           | 13,802 sf | 5 <sup>th</sup> floor                   | Warm shell | Immediate |
| Pinnacle (15k X 3) | 45,534 sf | 2 <sup>nd</sup> – 4 <sup>th</sup> floor | Warm shell | Immediate |
| Pinnacle           | 17,521 sf | 1 <sup>st</sup> floor                   | Warm shell | Immediate |