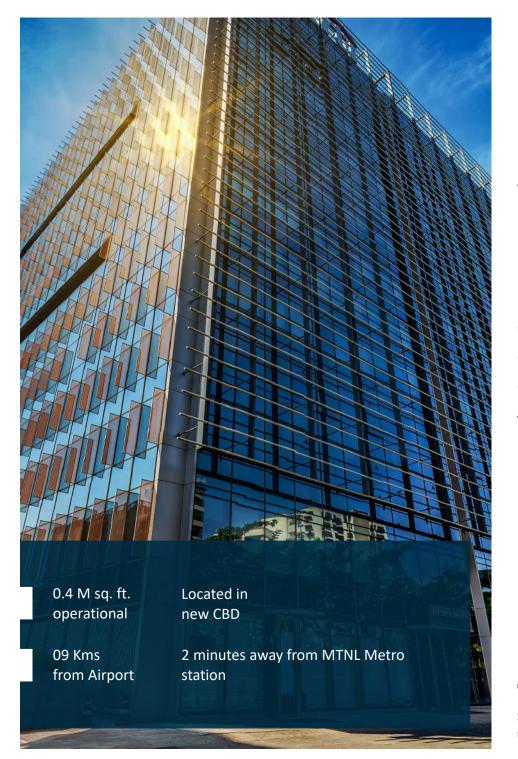

# FIRST INTERNATIONAL FINANCE CENTER

BKC, MUMBAI

FIFC is one of our premium office buildings and is located in the Bandra Kurla Complex (BKC).

| AVAILABILITY |           |                       |            |           |  |
|--------------|-----------|-----------------------|------------|-----------|--|
| Premises     | Area      | Floor                 | Status     | Timeline  |  |
| NON-SEZ      |           |                       |            |           |  |
| FIFC         | 16,586 sf | 5 <sup>th</sup> floor | Warm shell | Immediate |  |
| FIFC         | 18,640 sf | 4 <sup>th</sup> floor | Warm shell | Immediate |  |
| FIFC         | 61,497 sf | 2 <sup>nd</sup> floor | Warm shell | Immediate |  |