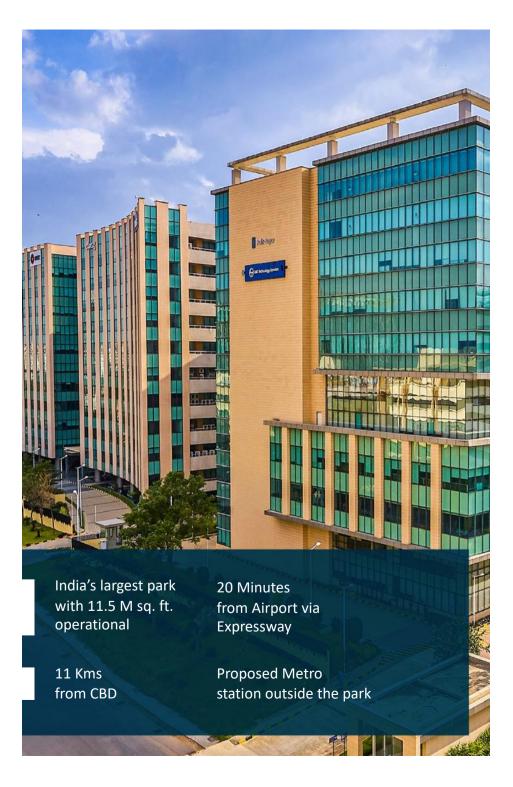

### **EMBASSY MANYATA BUSINESS PARK**

HEBBAL OUTER RING ROAD, BENGALURU

Embassy Manyata is the largest operational office park in Bengaluru. Its located in North Bengaluru, a prominent growth corridor, which connects the international airport to the city centre.

| AVAILABILITY      |             |                                            |            |              |  |
|-------------------|-------------|--------------------------------------------|------------|--------------|--|
| Premises          | Area        | Floor                                      | Status     | Timeline     |  |
|                   |             | SEZ                                        |            |              |  |
| Aspen (G4)        | 244,833 sf  | 5 <sup>th</sup> to 10 <sup>th</sup> floors | Warm shell | Immediate    |  |
| Aspen (G4)        | 45,374 sf   | 4th floor                                  | Furnished  | Immediate    |  |
| Aspen(G4)         | 24,397 sf   | Part 2nd floor                             | Furnished  | Immediate    |  |
| Hazel (L3)        | 55,224 sf   | 10 <sup>th</sup> floor                     | Furnished  | Immediate    |  |
| Redwood (D3)      | 4,01,312 sf | G to 10 <sup>th</sup> floors               | Furnished  | October 2022 |  |
| Mountain Ash (H2) | 19,332 sf   | 1st floor                                  | Furnished  | Immediate    |  |
| Elm (C4)          | 44,711 sf   | 6th floor                                  | Warm shell | Immediate    |  |
| Elm (C4)          | 47,482 sf   | 5th floor                                  | Warm shell | Immediate    |  |
| Elm (C4)          | 16,000 sf   | Ground floor                               | Warm shell | Immediate    |  |